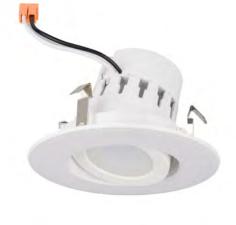

The EnVision adjustable retrofit downlight allows the end user to direct the light in a full 360° spectrum. It's easy to use and can be adjusted once the trim is installed inside of a can. At 750 Lumens, High CRI >90, and fully dimmable, you have plenty of light when desired. The light turns on instantly, and is not affected by frequent on/off switching.

**ADJUSTABLE 4INCH** 