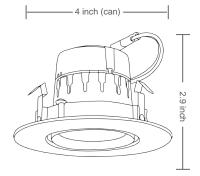

## **Product Information:**

- Increase energy savings and shorten payback period
- High intensity: ready to replace existing 75w halogens
- Title 24 (Ideal) Connector Plug
- Dimmable: Compatible with most dimmers down to 5%
- Fits most 4inch cans